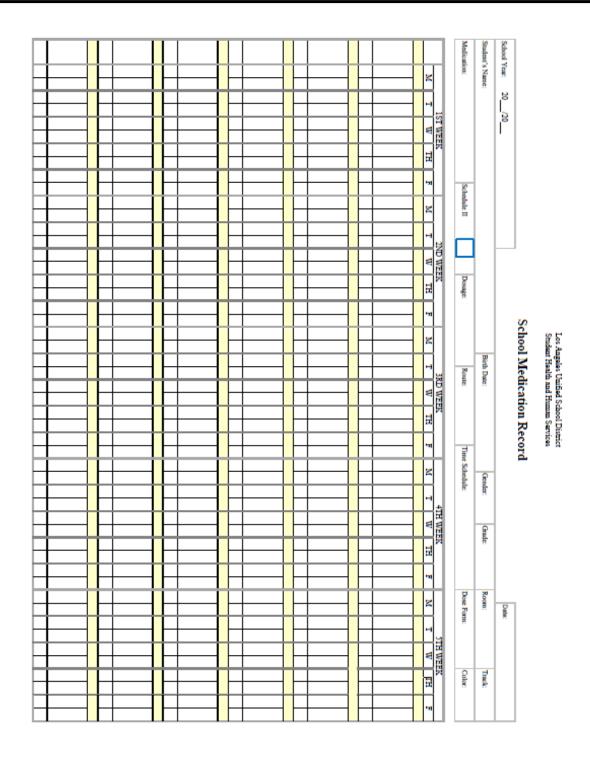

## LOS ANGELES UNIFIED SCHOOL DISTRICT POLICY BULLETIN

Circle count when refill of Schedule II drugs is rec'd in the lower box; also chart # of additional doses rec'd in the comment section.

For Schedule II drugs, Indicate count after each dose administration in the lower box; le: Ritalin & Dexedrine.

Indicate time administered & initial in the appropriate box.

DATE

REMARKS

|       |                                                         |         | Student Health and Hum    | an Services |          |           |                                                                                    |                                                      |
|-------|---------------------------------------------------------|---------|---------------------------|-------------|----------|-----------|------------------------------------------------------------------------------------|------------------------------------------------------|
|       |                                                         |         | School Medicatio          | n Record    |          |           |                                                                                    |                                                      |
|       |                                                         |         |                           |             |          |           | Duda:                                                                              |                                                      |
|       |                                                         |         | Birth Date:               | 0           | ender:   | Grade:    | loom:                                                                              | Track                                                |
| i     |                                                         | Dosage: | Route                     | Time Sche   | dule     |           | Ose Form:                                                                          | Color:                                               |
|       |                                                         |         |                           |             |          |           |                                                                                    |                                                      |
| ole): |                                                         |         | Name of Teacher Notified: |             |          | Date noti | fied:                                                                              |                                                      |
|       |                                                         |         | Parent's Phones Home      | 1           | Work     |           | M                                                                                  |                                                      |
|       | Address:                                                |         |                           | Cay         |          | Zip Code: | Phone                                                                              |                                                      |
|       | Date                                                    | 14      | Reviewed by School        | Nurse:      |          |           | Dute:                                                                              |                                                      |
| A     | )HI                                                     | ORIZE   | D SIGNATURES              | Print, Sign | & Initia | D         |                                                                                    |                                                      |
|       | Schedule II  Date Discontinued (If applicable):  ed by: |         |                           |             |          |           | School Medication Record    School Medication Record   Gender:   Gender:   Gender: | School Medication Record    School Medication Record |